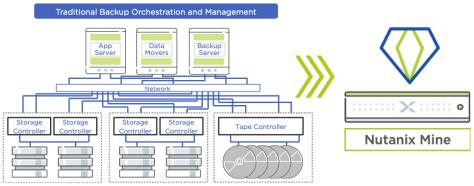

Nutanix Mine simplifies the full lifecycle of data back-up operations, including the initial sizing (performed via Nutanix tools), product procurement, deployment, management, and product support.

Nutanix Mine simplifies the complexity of traditional siloed backup and storage

With native integration with leading backup solution partners, Nutanix Mine removes a management silo between primary infrastructure and secondary storage environments. Further, Nutanix Mine can be easily deployed managed and scaled to meet most enterprise data availability requirements.