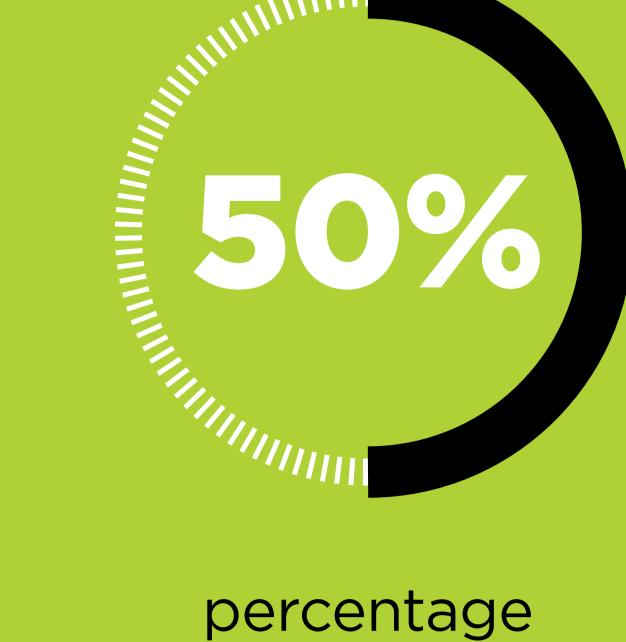

## ADOPTION OF PRIVATE CLOUD IS GROWING

their cloud strategy approach as **hybrid** 

Source: 2019 Forrester Adoption

Profile: Public Cloud

of workloads moving to the private cloud

Source: Surviving and Thriving in a Multicloud World.