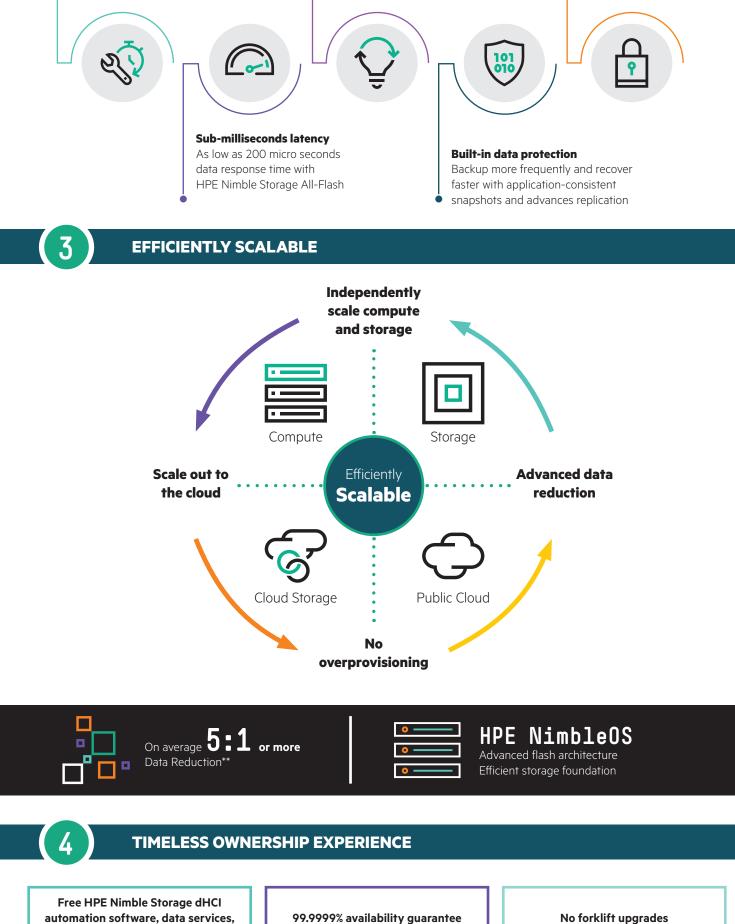

# **INTELLIGENTLY SIMPLE**

Simple to deploy 15 minutes rack-to-apps with server and

storage automation

Simple to manage VM-centric data services and resource management

## Simple to scale

Auto-discovers new resources and transparently upgrades

### Simple to support Predictive support automation and problem prevention

# **ABSOLUTELY RESILIENT**

Always-on availability Guaranteed 6-nines storage availability

### **Fault tolerant**

No single point of failure, hardware redundancies with the ability to tolerate three simultaneous drive failures

### Integrated encryption

Application-level encryption and secure data shredding

**HPE Store More Guarantee** 

and HPE InfoSight

5

Future-proofed for new technologies

**TRANSFORMED SUPPORT EXPERIENCE** 

**Rapid root cause Predictive analytics** We call you

\* HPE internal testing, September 2019

\*\* HPE Nimble Storage AFA installed based sees on average 5:1 data reduction including thin provisioning. Some workloads, like VDI see up to 21:1. See HPE Store More Guarantee for more details