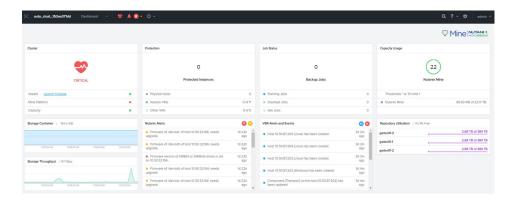

# SIMPLIFIED MANAGEMENT

Through tight Veeam integration with Nutanix HCI data fabric and the advanced Prism management console, IT managers can now get a unified view to monitor and manage their HCI infrastructure and data protection environment.