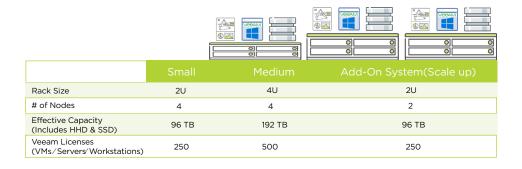

# SIMPLIFIED CONFIGURATIONS

Nutanix and Veeam remove guesswork when it comes to sizing and configurations. The solution is offered in two "right-sized" form factors optimized for performance. You can start off with the small system that is specifically designed to support up to 250 VMs, or the medium option that supports up to 500 VMs. At any time, if you want to scale beyond the small or medium systems, you can do so by seamlessly inserting add-on systems for a maximum of eight nodes. In this way, you can non-disruptively scale your data protection solution to meet your growing business needs.