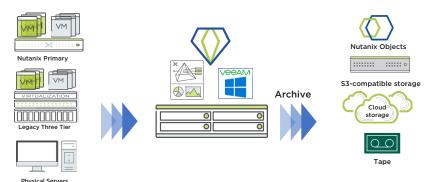

# COMPLETE DATA PROTECTION AND MANAGEMENT

Nutanix Mine *with Veeam* is a dedicated secondary storage solution designed to protect both your Nutanix and your legacy IT environment. It offers the advanced functionality and support of **Veeam Backup & Replication™ Enterprise Plus** and can leverage Veeam's cloud tiering capabilities to stage to longer term archival locations, such as Nutanix Objects, or S3-compatible storage.

# SIMPLIFIED MANAGEMENT

Through tight Veeam integration with Nutanix HCI data fabric and the advanced Prism management console, IT managers can now get a unified view to monitor and manage their HCI infrastructure and data protection environment.