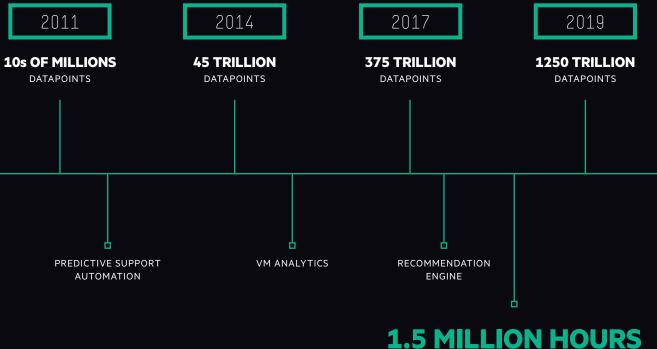

HPE InfoSight uses the power of cloud-based machine learning to drive global intelligence and insights from storage to virtual machines. The platform radically simplifies IT operations by predicting and preventing problems across the infrastructure stack and making decisions that optimizes application performance and resource planning.