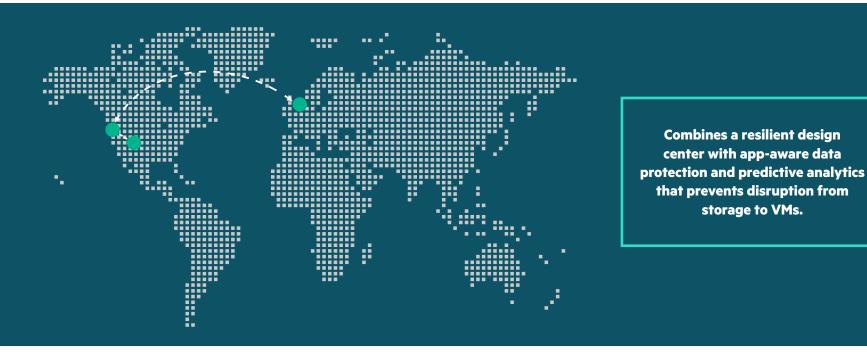

## **HYBRID CLOUD MOBILITY**

Extend your app-aware data protection to the cloud

HPE Primera delivers flash speed, application-integrated data protection, copy data management, and data mobility that is built for the cloud with less cost and complexity. It lets you seamlessly, securely, and cost-effectively move data across primary, secondary, and private/public cloud tiers, enabling simple cloud-based archive or disaster recovery while continuing to use your on-premises infrastructure for fast, reliable operational recovery and test/dev.

#### Self-service. Zero RPO/RTO. No appliances.<sup>12</sup> Assured app Quality of Service.

9, 10 Based on HPE testing of backup performance comparison between HPE Recovery Manager Central and traditional backup environments