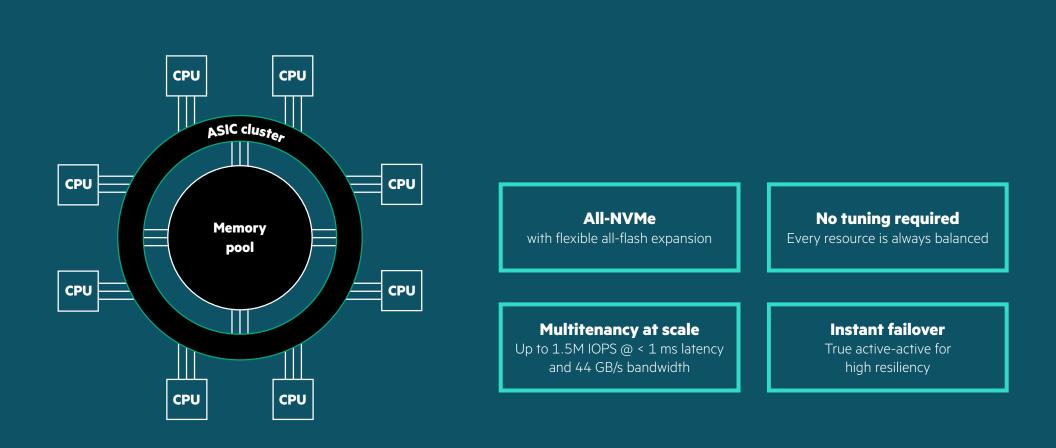

## **ALL-ACTIVE ARCHITECTURE**

Every volume intelligently accesses every SSD, node, and port

☆ く >

**☆ く 〉** 

Global intelligence All-active architecture

storage

Radical simplicity As-a-service Inte consumption Co

# **RADICAL SIMPLICITY**

Integrated management sets up in minutes and automatically tunes itself

Gone are the days of complex and tedious storage administration that slows your ability to serve your customers. We have made it extremely simple to manage high-end storage as HPE Primera sets up in minutes, tunes itself, and upgrades transparently without hassle.

- Rack to apps in 20 minutes<sup>7</sup>
- Al-managed operations automate array tasks
- Automated setup with streamlined workflows
- No separate tools needed with built-in management
- No tuning with all-active, always-on data reduction, and RAID 6
- Extremely simple updates transparent to applications
- API-driven for infrastructure as code