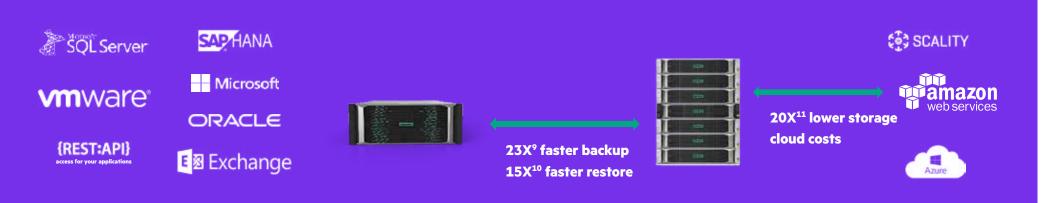

#### Self-service. Zero RPO/RTO. No appliances.<sup>12</sup> Assured app Quality of Service.

9, 10 Based on HPE testing of backup performance comparison between HPE Recovery Manager Central and traditional backup environments

<sup>11</sup> Assuming dedupe ratio of 20:1 as compared to a fully hydrated backup

<sup>12</sup> Refers to no cloud gateways or virtual appliances