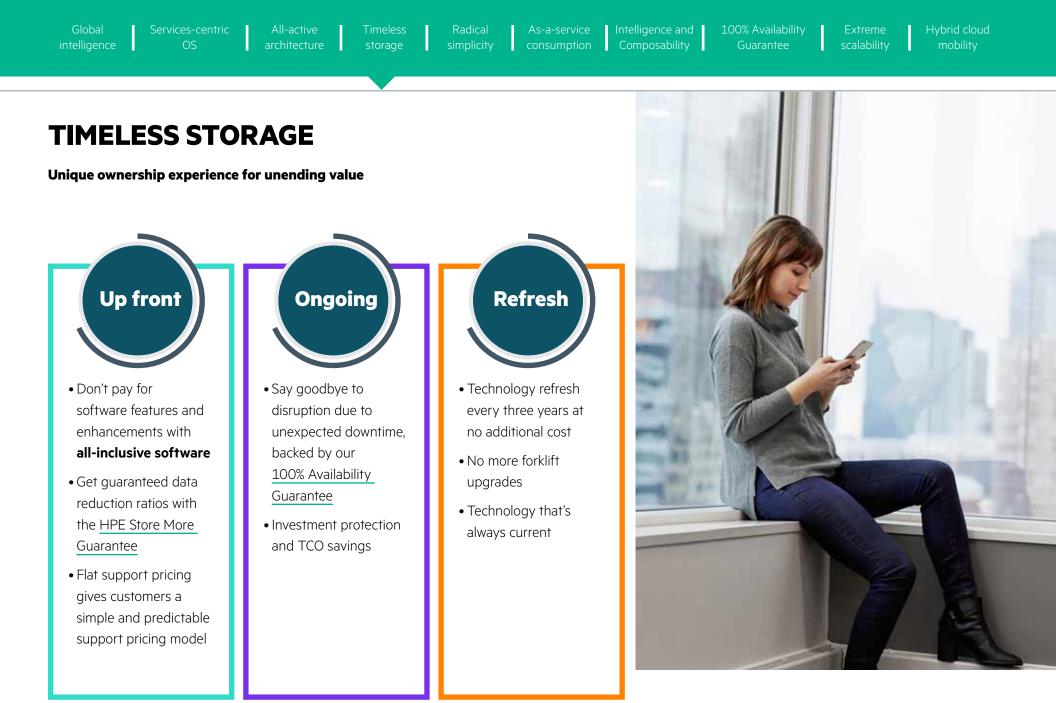

OS**

A unique OS that helps eliminate risk and simplifies management



The HPE Primera OS uniquely brings advanced data services with radical simplicity and enhanced resiliency to your mission-critical apps. Unlike monolithic operating systems (OS) that create upgrade risk and require node reboots, HPE Primera is based on a services-centric OS, where every data service can be deployed, upgraded, and restarted independent of each other. This helps eliminate risk and node reboots for most updates.

With the HPE Primera OS, you get a simple consumer-grade user experience, faster access to new innovation, and a timeless investment that grows non-disruptively with your business.



命くン



## **ALL-ACTIVE ARCHITECTURE**

Every volume intelligently accesses every SSD, node, and port



☆ く >



**☆ く 〉** 

Global intelligence All-active architecture

storage

Radical simplicity As-a-service Inte consumption Co

Intelligence and 100% Av Composability Guar

........

.....

Availability E larantee so Hybrid cloud mobility

п

.....

# **RADICAL SIMPLICITY**

Integrated management sets up in minutes and automatically tunes itself

Gone are the days of complex and tedious storage administration that slows your ability to serve your customers. We have made it extremely simple to manage high-end storage as HPE Primera sets up in minutes, tunes itself, and upgrades transparently without hassle.

- Rack to apps in 20 minutes<sup>7</sup>
- Al-managed operations automate array tasks
- Automated setup with streamlined workflows
- No separate tools needed with built-in management
- No tuni