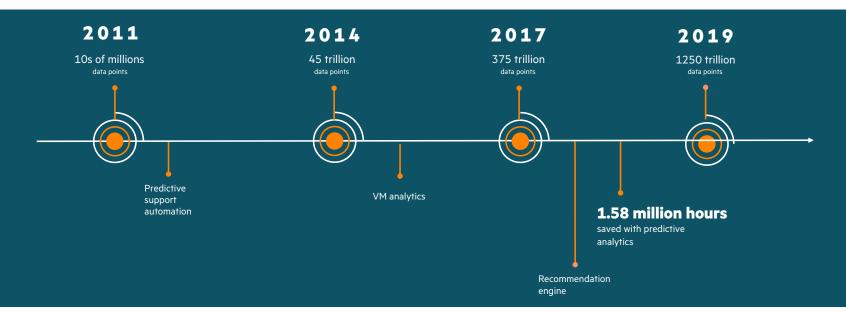

#### The most advanced AI for infrastructure<sup>3</sup>

Over the past decade, HPE InfoSight has analyzed over **1250 trillion** data points,<sup>4</sup> transforming how storage is managed and supported. Through cloud-based machine learning, it predicts and prevents **86% of issues from storage to apps**<sup>5</sup> and automates **85% of support calls**.<sup>6</sup>

HPE InfoSight is embedded into HPE Primera with real-time intelligence to deliver instant insights and dynamic optimization that takes action on its own—creating an end-to-end AI pipeline for self-managing storage.

<sup>3</sup> HPE Storage Substantiation

<sup>4</sup> Based on the number of data points collected and processed since 2011 from HPE Nimble Storage and HPE 3PAR Storage arrays.

<sup>5</sup> Redefining the standard for system availability, August 2017

<sup>6</sup> Assessing the financial impact of HPE InfoSight predictive analytics, ESG, September 2017

Global intelligence All-active architecture ss Radical e simplicit As-a-service Intelligence and consumption Composability