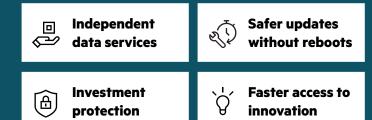

## **SERVICES-CENTRIC OS**

A unique OS that helps eliminate risk and simplifies management

The HPE Primera OS uniquely brings advanced data services with radical simplicity and enhanced resiliency to your mission-critical apps. Unlike monolithic operating systems (OS) that create upgrade risk and require node reboots, HPE Primera is based on a services-centric OS, where every data service can be deployed, upgraded, and restarted independent of each other. This helps eliminate risk and node reboots for most updates.

With the HPE Primera OS, you get a simple consumer-grade user experience, faster access to new innovation, and a timeless investment that grows non-disruptively with your business.

命くン